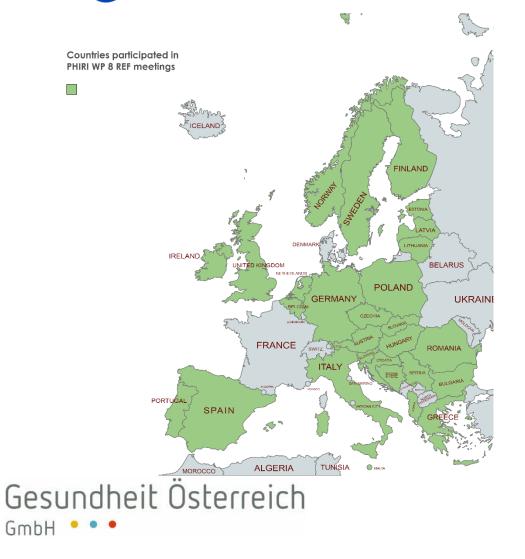

## **REF in numbers (April 2023)**

- Total number of countries that have participated in REF-meetings
- Average number of attendees per REF-meeting
- Number of REF-meetings
- Number of Special REF Editions
- Number of country requests and adhoc queries answered
- Total number of answers received by countries to REF-meeting questions, country requests and adhoc queries

~ 1300

5