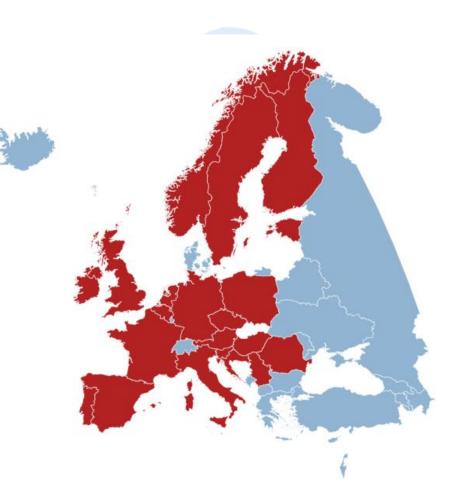

#### Search COVID-19 Glossary Contact ~ About ~ Search countries ~ Search Europe ~ Search trainings ~ Services ~ 0 measures ~ HOME - SEARCH COVID-19 MEASURES **SEARCH COVID-19 MEASURES**

European Health Information Portal

You can check on this page which measures are applied in European countries to fight the Covid-19 virus. You can display all measures for a given country by selecting its name in the list, or just clicking on the map below.

If you want to see how a measure is applied in all European countries, select a measure in the list.

countries without policy measures available

Choose a Country

8